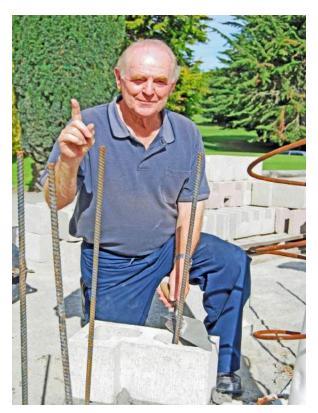

## The 75th Jubilee Project

The Tai Tapu Golf Club's Jubilee Project was the construction of a new fence, cairn, and flagpole base, at the first tee block. The existing memorial plaque and a new one will be re-installed on the cairn.

Patron John Hartnell indicates he has just laid the first block assisted by Mac Renata and Hans Poorter. Hans and Mac then proceeded to complete the construction.

From the number one tee (Clubhouse) along the fairway