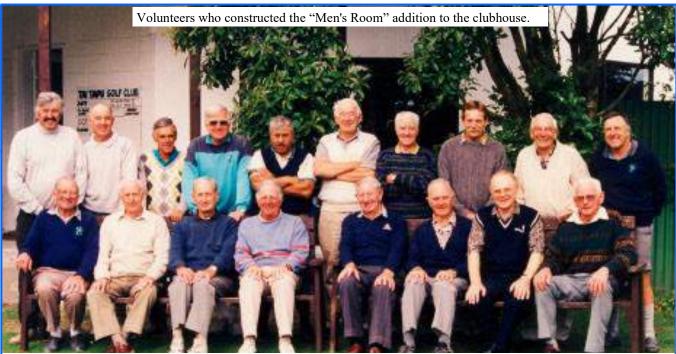

Insert: Esme Martin 1989-90 & 1999-2000

Back Row, Left to Right
Hans Poorter, Henry Wyse, Kevern Poad, Bob Gunn, Bill Pahau, Colin Chaston, Arie Middlekoop, George Engebretsen, Peter Devries, Doug Reece.
Front row:
Alan Ingold, Owen Erikson, Norman Goile, Kevin Rennell, George Thomson, Mervyn Watt, John Hartnell, Val Armstrong.
Absent
Phil Gibson, Murray Griffiths, Sean Coughlan, Derek Pears.