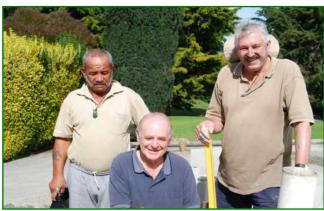

Patron John Hartnell indicates he has just laid the first block assisted by Mac Renata and Hans Poorter. Hans and Mac then proceeded to complete the construction.

From the number one tee (Clubhouse) along the fairway