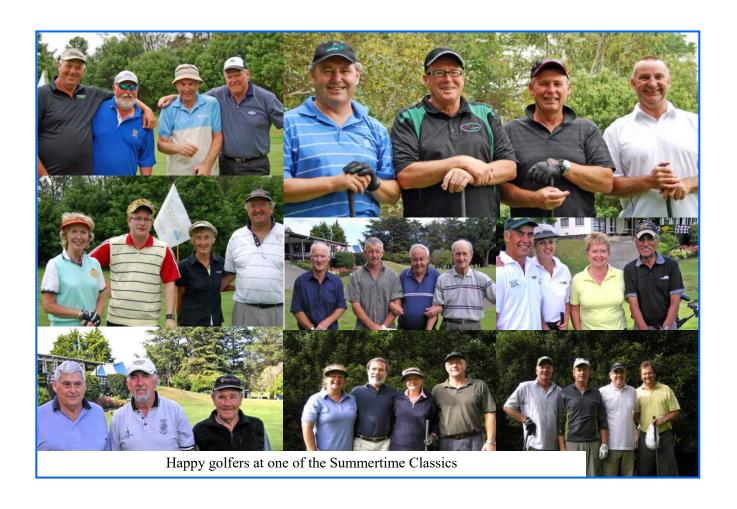

Gavin Kay is happy with the way the Juniors are progressing

Snaps during construction of the new balcony: (Ray Richardson, Master Builder at top left)

Happy golfers at one of the Summertime Classics

Stella & David Hamilton