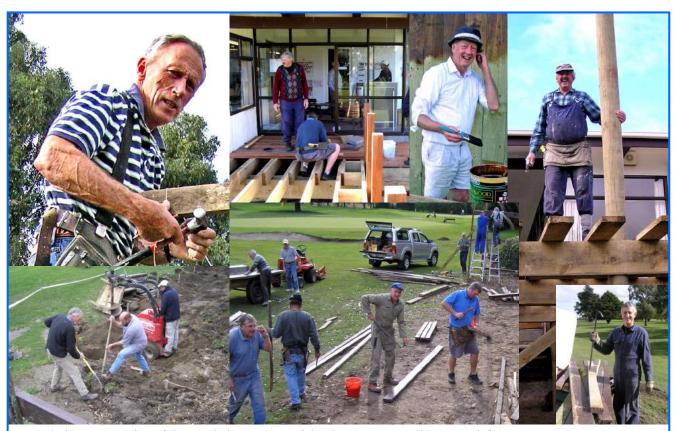

## The 75th Jubilee Project

The Tai Tapu Golf Club's Jubilee Project was the construction of a new fence, cairn, and flagpole base, at the first tee block. The existing memorial plaque and a new one will be re-installed on the cairn.

Patron John Hartnell indicates he has just laid the first block assisted by Mac Renata and Hans Poorter. Hans and Mac then proceeded to complete the construction.

From the number one tee (Clubhouse) along the fairway