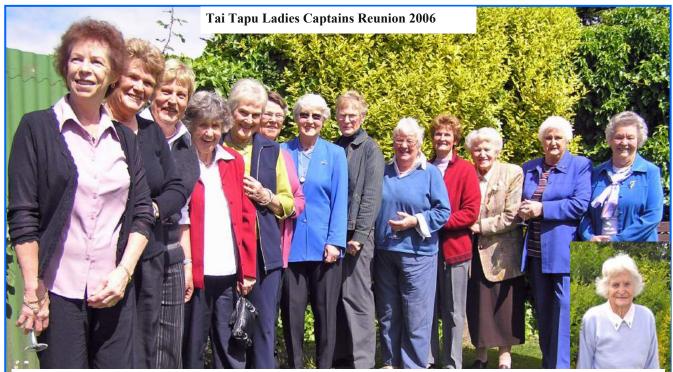

From the number three/twelve tee block (Ahuriri/Willow)

Left to Right—
Sandra Miller 2005-06; Aileen Lauder 2003-04; Elizabeth Manson 1997-98; Nancy Griffiths 1995-6; Alison Whitelaw 1993-94; Therese Samson 1991-92 & 2001-02; Nancye Cullen 1987-88; Rowena Burgoyne 1985-86; Vonnie McDonald 1983-84; Pat Rennell 1980-82; Lena Coakley 1978-79; Rose Rhodes 1971-74; Ruth Lang 1967-1970 & 1975-1977.

Insert: Esme Martin 1989-90 & 1999-2000

Back Row, Left to Right
Hans Poorter, Henry Wyse, Kevern Poad, Bob Gunn, Bill Pahau, Colin Chaston, Arie Middlekoop, George Engebretsen, Peter Devries, Doug Reece.
Front row:
Alan Ingold, Owen Erikson, Norman Goile, Kevin Rennell, George Thomson, Mervyn Watt, John Hartnell, Val Armstrong.
Absent
Phil Gibson, Murray Griffiths, Sean Coughlan, Derek Pears.